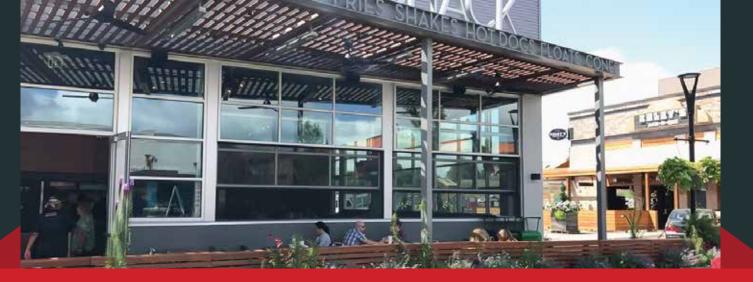

## S-550

The new S-550 features state-of-the-art technology which reduces the head room and saves space. The compact design of the S-550 makes installation easy and manageable. Like all Renlita openings, the S-550 is attached to the jamb directly and uses counterweight balancing technology, which results in a clean, quiet, and smooth opening.