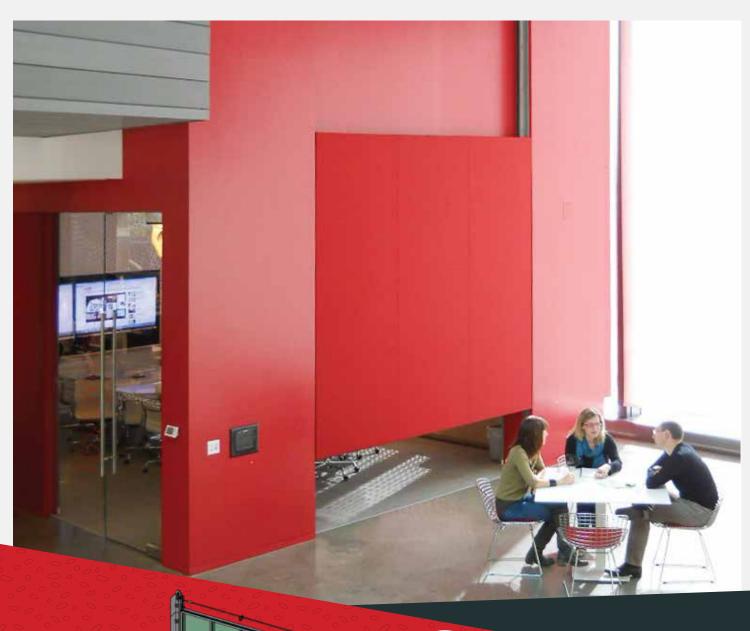

## S-500 LIFTAWAY

One or two panel vertically lifting systems can create an opening with no protrusion to the interior or exterior. Opening upward to a stowed position or downward into a basement or similar storage area, this design is one of the most customizable options. The Liftaway system is designed to rise into the ceiling structure or lower into the floor structure, which gives the customer the versatility to accommodate their design needs.