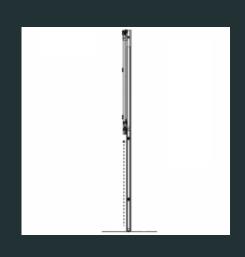

## S-500 LIFTAWAY

One or two panel vertically lifting systems can create an opening with no protrusion to the interior or exterior. Opening upward to a stowed position or downward into a basement or similar storage area, this design is one of the most customizable options. The Liftaway system is designed to rise into the ceiling structure or lower into the floor structure, which gives the customer the versatility to accommodate their design needs.

#### S-500 DETAILS

- Max Width: 50 FT
- Max Height: 30 FT
- Finish: Powder Coat\*
- Glass Options: 1/4" & 1" IGU
- High-Wind Load Areas: YES
- Miami Dade NOA: NO

- Cladding Options: Up to 4" & 15 lbs per SQF
- Operation: Motorized or Manual
- Flush Mount Available: NO
- Remote Weight Options: YES
- Compatible With Screens: YES
- NFRC Ratings: YES