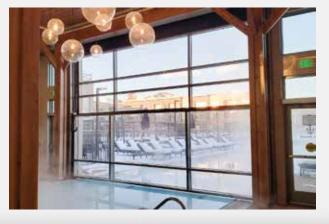

## S-500 LIFTAWAY

One or two panel vertically lifting systems can create an opening with no protrusion to the interior or exterior. Opening upward to a stowed position or downward into a basement or similar storage area, this design is one of the most customizable options. The Liftaway system is designed to rise into the ceiling structure or lower into the floor structure, which gives the customer the versatility to accommodate their design needs.