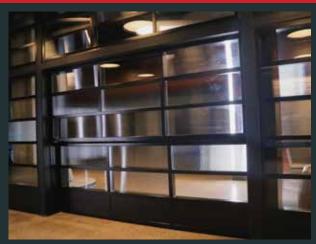

## S-500 LIFTAWAY

One or two panel vertically lifting systems can create an opening with no protrusion to the interior or exterior. Opening upward to a stowed position or downward into a basement or similar storage area, this design is one of the most customizable options. The Liftaway system is designed to rise into the ceiling structure or lower into the floor structure, which gives the customer the versatility to accommodate their design needs.