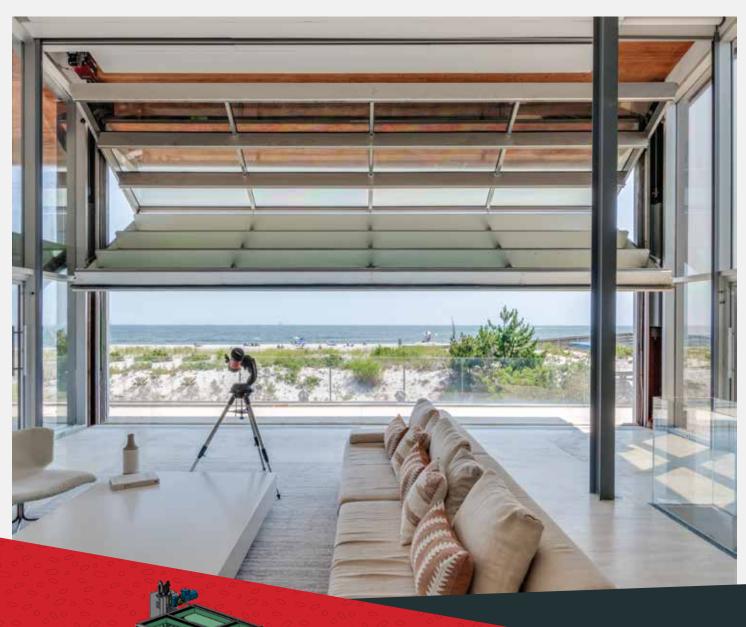

## S-3000 FOLDAWAY

Two steel framed panels and a whole lot of opportunity. With no need for ridiculous structural or excessive electrical costs even with a 90 foot max opening, this door still boasts the largest clear opening height of any 50/50 bifold on the market. The S-3000 model is designed for applications where minimal internal projection is required. We utilize counterweight balance technology to ensure smooth operation and durability, as well as customizations that no one else can do.