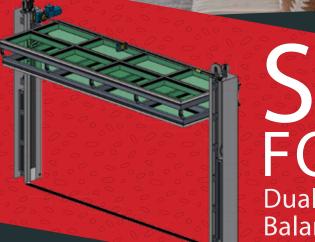

# S-3000 FOLDAWAY

Dual-Panel Counterweight Balanced Vertical Opening

Renlita is the industry leader in custom doors, windows, and operable walls that transform architectural designs and define interior and exterior spaces. Customize one of our time-tested models or design your own one-of-a-kind, "never been done before" masterpiece. Our Design Consultants guide you through the creation of specially designed steel or aluminum vertical openings that blend in or stand out. Come see why we're the clear-cut, safe, and trendsetting leader in vertical opening and custom metal architectural pieces.

## S-3000 FOLDAWAY

Two steel framed panels and a whole lot of opportunity. With no need for ridiculous structural or excessive electrical costs even with a 90 foot max opening, this door still boasts the largest clear opening height of any 50/50 bifold on the market. The S-3000 model is designed for applications where minimal internal projection is required. We utilize counterweight balance technology to ensure smooth operation and durability, as well as customizations that no one else can do.