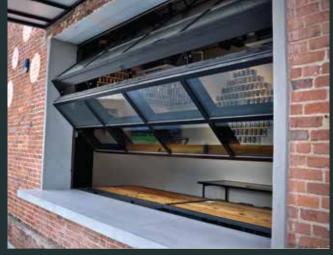

## S-3000 FOLDAWAY

Two steel framed panels and a whole lot of opportunity. With no need for ridiculous structural or excessive electrical costs even with a 90 foot max opening, this door still boasts the largest clear opening height of any 50/50 bifold on the market. The S-3000 model is designed for applications where minimal internal projection is required. We utilize counterweight balance technology to ensure smooth operation and durability, as well as customizations that no one else can do.