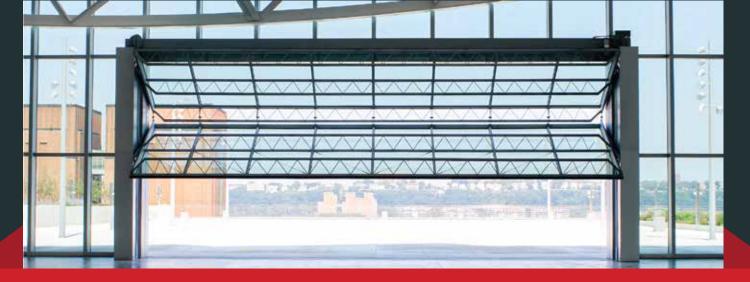

## S-3000 FOLDAWAY

Two steel framed panels and a whole lot of opportunity. With no need for ridiculous structural or excessive electrical costs even with a 90 foot max opening, this door still boasts the largest clear opening height of any 50/50 bifold on the market. The S-3000 model is designed for applications where minimal internal projection is required. We utilize counterweight balance technology to ensure smooth operation and durability, as well as customizations that no one else can do.