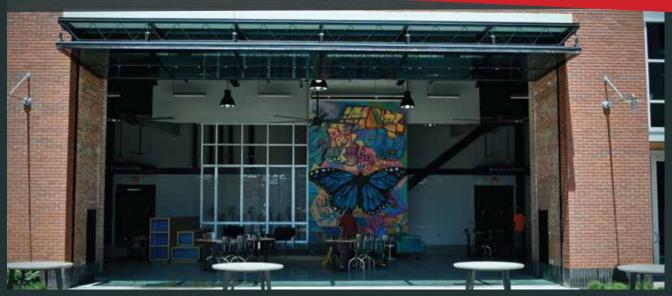

## S-3000 FOLDAWAY

Two steel framed panels and a whole lot of opportunity. With no need for ridiculous structural or excessive electrical costs even with a 90 foot max opening, this door still boasts the largest clear opening height of any 50/50 bifold on the market. The S-3000 model is designed for applications where minimal internal projection is required. We utilize counterweight balance technology to ensure smooth operation and durability, as well as customizations that no one else can do.