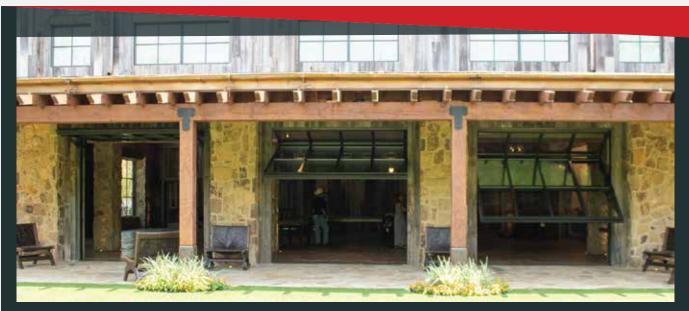

## S-2000 HINGEWAY

The most unique opening available, the S-2000 Hingeway offers less intrusion into the interior, less lost space when open, and more of a canopy to the exterior. Flush Mountable and awe inspiring, there's no other opening on the market quite like it. The S-2000 model can be constructed into custom doors, windows or wall systems. The steel frame is designed to withstand 30 psf high wind loads with minimal deflection.