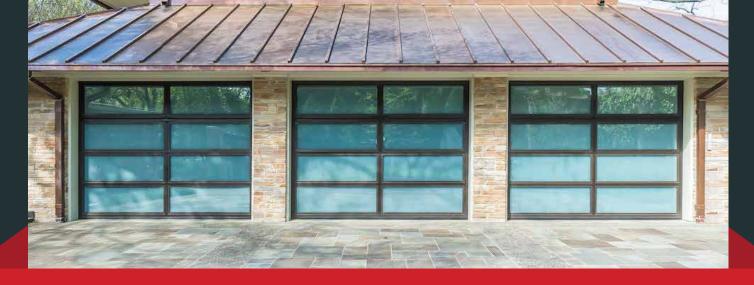

## S-2000 HINGEWAY

The most unique opening available, the S-2000 Hingeway offers less intrusion into the interior, less lost space when open, and more of a canopy to the exterior. Flush Mountable and awe inspiring, there's no other opening on the market quite like it. The S-2000 model can be constructed into custom doors, windows or wall systems. The steel frame is designed to withstand 30 psf high wind loads with minimal deflection.