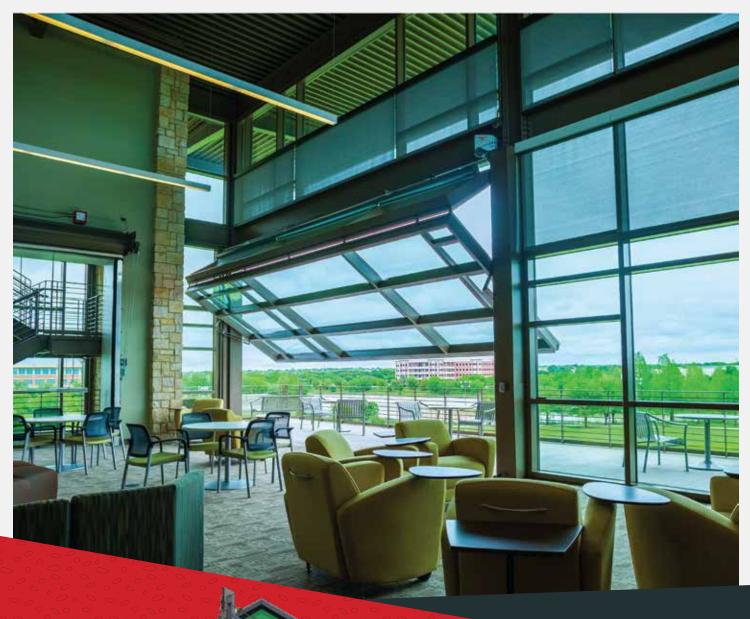

## S-2000 HINGEWAY

The most unique opening available, the S-2000 Hingeway offers less intrusion into the interior, less lost space when open, and more of a canopy to the exterior. Flush Mountable and awe inspiring, there's no other opening on the market quite like it. The S-2000 model can be constructed into custom doors, windows or wall systems. The steel frame is designed to withstand 30 psf high wind loads with minimal deflection.