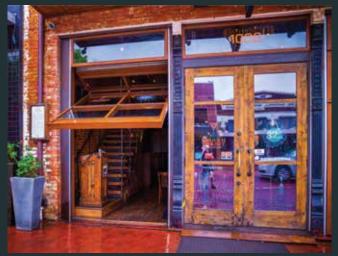

## S-2000 HINGEWAY

The most unique opening available, the S-2000 Hingeway offers less intrusion into the interior, less lost space when open, and more of a canopy to the exterior. Flush Mountable and awe inspiring, there's no other opening on the market quite like it. The S-2000 model can be constructed into custom doors, windows or wall systems. The steel frame is designed to withstand 30 psf high wind loads with minimal deflection.