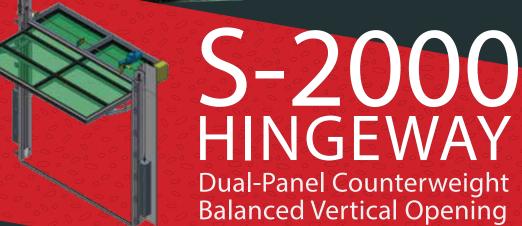

## S-2000 HINGEWAY

The most unique opening available, the S-2000 Hingeway offers less intrusion into the interior, less lost space when open, and more of a canopy to the exterior. Flush Mountable and awe inspiring, there's no other opening on the market quite like it. The S-2000 model can be constructed into custom doors, windows or wall systems. The steel frame is designed to withstand 30 psf high wind loads with minimal deflection.