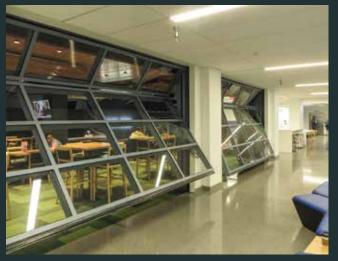

## S-2000 HINGEWAY

The most unique opening available, the S-2000 Hingeway offers less intrusion into the interior, less lost space when open, and more of a canopy to the exterior. Flush Mountable and awe inspiring, there's no other opening on the market quite like it. The S-2000 model can be constructed into custom doors, windows or wall systems. The steel frame is designed to withstand 30 psf high wind loads with minimal deflection.