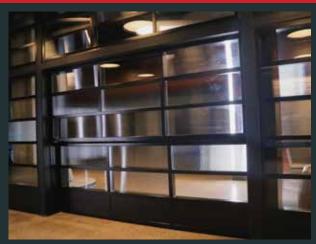

## S-500 LIFTAWAY

One or two-panel vertically lifting systems can create an opening with no protrusion to the interior or exterior. Opening upward to a stowed position or downward into a basement or similar storage area, this design is one of the most customizable options. The Liftaway system is designed to rise into the ceiling structure or lower into the floor structure, which gives the customer the versatility to accommodate their design needs.