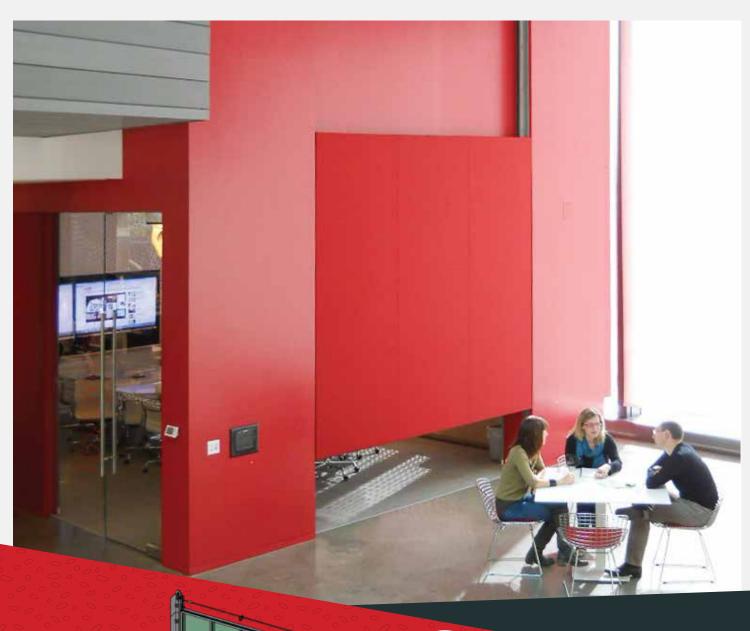

## S-500 LIFTAWAY

One or two-panel vertically lifting systems can create an opening with no protrusion to the interior or exterior. Opening upward to a stowed position or downward into a basement or similar storage area, this design is one of the most customizable options. The Liftaway system is designed to rise into the ceiling structure or lower into the floor structure, which gives the customer the versatility to accommodate their design needs.