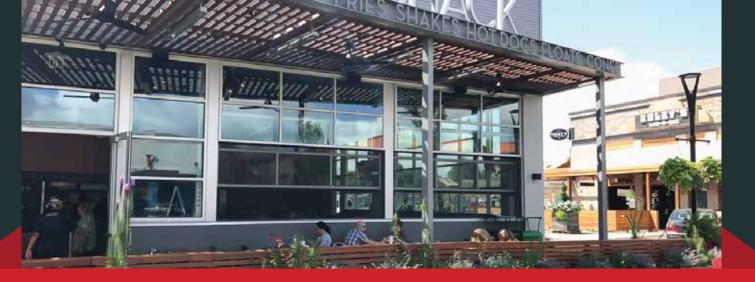

## S-500 LIFTAWAY

One or two-panel vertically lifting systems can create an opening with no protrusion to the interior or exterior. Opening upward to a stowed position or downward into a basement or similar storage area, this design is one of the most customizable options. The Liftaway system is designed to rise into the ceiling structure or lower into the floor structure, which gives the customer the versatility to accommodate their design needs.