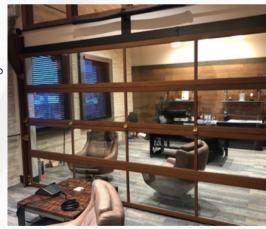

This ingenious design not only preserves the office's aesthetics but also maximizes space efficiency. The elimination of large, obstructive tracks makes it an ideal solution for connecting two offices, providing privacy when needed and open access when desired.

A standout feature of the Sovereign door is its powder coat finish. This finish is durable and has a wood grain texture that matches the rustic vibe in the office. Renlita's meticulous attention to detail ensures that the door not only functions flawlessly but also adds to the workspace's overall aesthetic charm. This perfect blend of practicality and aesthetics made it the ideal choice for Physicians Realty Trust.

### 2. Aesthetic Integration

The wood grain texture and powder coat finish of the door seamlessly integrated with the rustic ambiance of the office. This ensured that the door did not disrupt the overall aesthetics of the workspace.