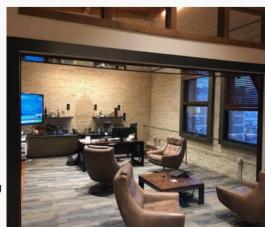

The challenge was to connect two adjacent office spaces seamlessly, maximizing the usability of the area while ensuring it aligned with the rustic design and ambiance that Physicians Realty Trust had carefully cultivated. The traditional garage door solution would have been bulky and disruptive to the office environment and lacked the unique character they were looking for.

### 1. Space Optimization

The Sovereign stacking panel door's unique design allowed Physicians Realty Trust to connect two offices without sacrificing space efficiency. It eliminated the need for large tracks, ensuring a seamless and non-intrusive transition between the two spaces.

## 3. Functionality

The Sovereign's vertical lift design provides a unique and highly practical solution for effortlessly connecting spaces, especially in office settings. This innovative design ensures that the door doesn't occupy much space when it's open. The smooth and efficient operation of the vertical lift mechanism simplifies transitions between offices and the creation of larger meeting areas, boosting collaboration and workflow in the workspace.