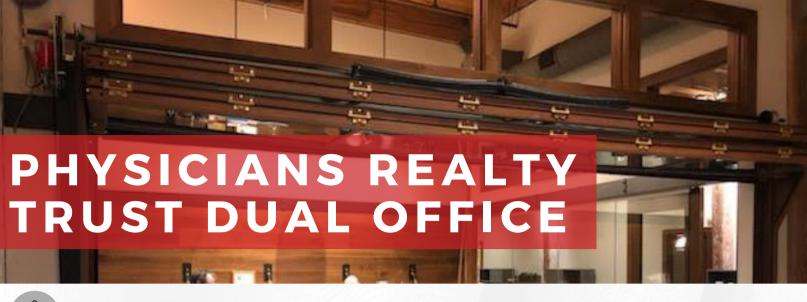

# **OUR SOLUTION**

Renlita's Sovereign stacking panel door is a game-changing vertical lift door. It cleverly combines the look of a garage door with smart functionality. Unlike clunky traditional garage doors with their bothersome tracks that might disrupt office spaces, the Sovereign door neatly stacks its panels in a small space above the opening.

This ingenious design not only preserves the office's aesthetics but also maximizes space efficiency. The elimination of large, obstructive tracks makes it an ideal solution for connecting two offices, providing privacy when needed and open access when desired.

A standout feature of the Sovereign door is its powder coat finish. This finish is durable and has a wood grain texture that matches the rustic vibe in the office. Renlita's meticulous attention to detail ensures that the door not only functions flawlessly but also adds to the workspace's overall aesthetic charm. This perfect blend of practicality and aesthetics made it the ideal choice for Physicians Realty Trust.